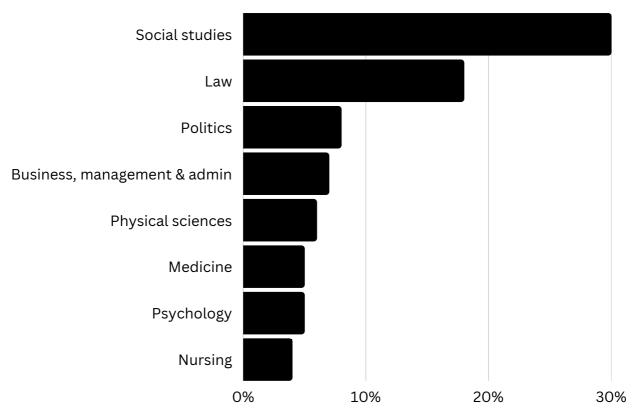

ick access Page 4

>>> Quick access Page 5

>>> Quick access Page 6

>>> Quick access Page 7
>>> Quick access Page 8

>>> Quick access Page 9

>>> Quick access Page 10

>>> Quick access Page 11

>>> Quick access Page 12

>>> Quick access Page 13



## Access to HE What people like you applied for in 2023







## Animal studies What people like you applied for in 2023









## Art & Design What people like you applied for in 2023







## Beauty Therapy & Hairdressing What people like you applied for in 2023









### Business







### Child Education









### Construction









### Engineering









# Health & Social Care What people like you applied for in 2023









### Media









### Sport







### Public Services What people

like you applied for in 2023









### Travel & Tourism What people

like you applied for in 2023