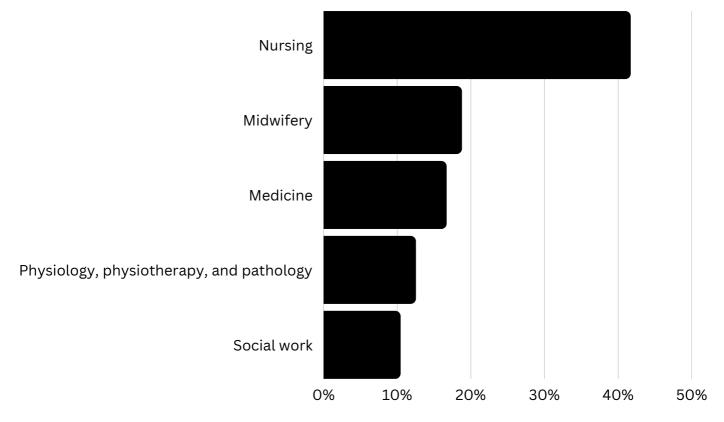

cation

**Animal Studies** 

Art & Design

Beauty Therapy & Hairdressing

Business

Child Education

Construction

Engineering

Health & Social Care

Media

Sport

Public Services

Travel & Tourism

>>> Quick access Page 1

>>> Quick access Page 2

>>> Quick access Page 3

>>> Quick access Page 4

>>> Quick access Page 5

>>> Quick access Page 6

>>> Quick access Page 7
>>> Quick access Page 8

>>> Quick access Page 9

>>> Quick access Page 10

>>> Quick access Page 11

>>> Quick access Page 12

>>> Quick access Page 13



## Access to HE What people like you applied for in 2023







## Animal studies What people like you applied for in 2023









## Art & Design What people like you applied for in 2023







## Beauty Therapy & Hairdressing What people like you applied for in 2023









### Business







### Child Education









### Construction









### Engineering









# Health & Social Care What people like you applied for in 2023









### Media









### Sport







### Public Services What people

like you applied for in 2023









### Travel & Tourism What people

like you applied for in 2023