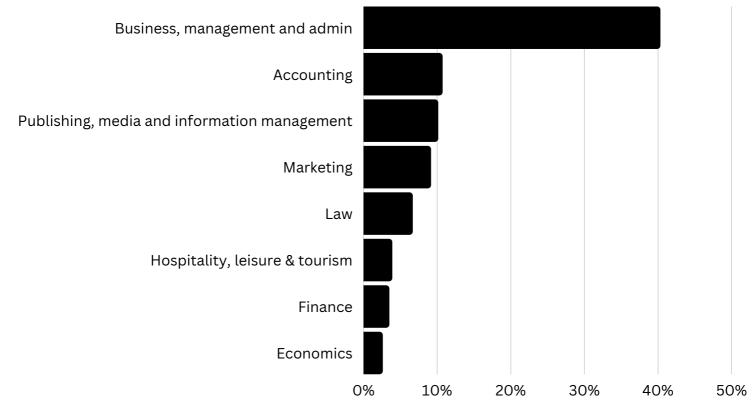

es** 

Art & Design

Beauty Therapy & Hairdressing

Business

Child Education

Construction

Engineering

Health & Social Care

Media

Sport

Public Services

Travel & Tourism

>>> Quick access Page 1

>>> Quick access Page 2

>>> Quick access Page 3

>>> Quick access Page 4

>>> Quick access Page 5

>>> Quick access Page 6

>>> Quick access Page 7
>>> Quick access Page 8

>>> Quick access Page 9

>>> Quick access Page 10

>>> Quick access Page 11

>>> Quick access Page 12

>>> Quick access Page 13



## Access to HE What people like you applied for in 2023







## Animal studies What people like you applied for in 2023









## Art & Design What people like you applied for in 2023







## Beauty Therapy & Hairdressing What people like you applied for in 2023









### Business







### Child Education









### Construction









### Engineering









# Health & Social Care What people like you applied for in 2023









### Media









### Sport







### Public Services What people

like you applied for in 2023









### Travel & Tourism What people

like you applied for in 2023