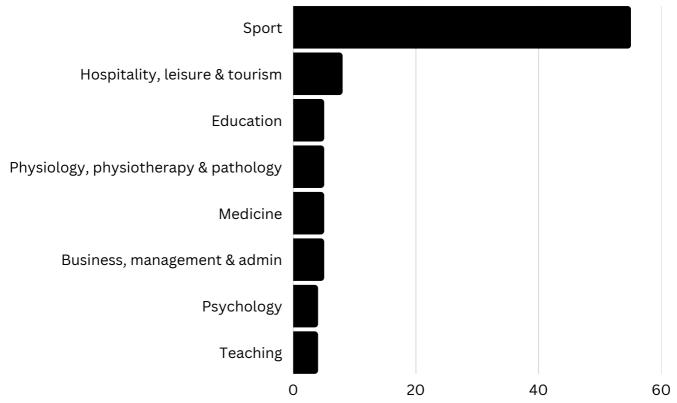

cess Page 1

>>> Quick access Page 2

>>> Quick access Page 3

>>> Quick access Page 4

>>> Quick access Page 5

>>> Quick access Page 6

>>> Quick access Page 7
>>> Quick access Page 8

>>> Quick access Page 9

>>> Quick access Page 10

>>> Quick access Page 11

>>> Quick access Page 12

>>> Quick access Page 13



## Access to HE What people like you applied for in 2023







## Animal studies What people like you applied for in 2023









## Art & Design What people like you applied for in 2023







## Beauty Therapy & Hairdressing What people like you applied for in 2023









### Business







### Child Education









### Construction









### Engineering









# Health & Social Care What people like you applied for in 2023









### Media









### Sport







### Public Services What people

like you applied for in 2023









### Travel & Tourism What people

like you applied for in 2023