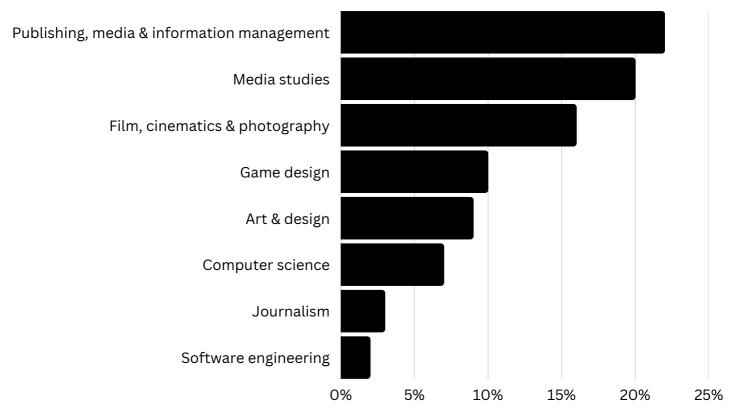

urism

>>> Quick access Page 1

>>> Quick access Page 2

>>> Quick access Page 3

>>> Quick access Page 4

>>> Quick access Page 5

>>> Quick access Page 6

>>> Quick access Page 7
>>> Quick access Page 8

>>> Quick access Page 9

>>> Quick access Page 10

>>> Quick access Page 11

>>> Quick access Page 12

>>> Quick access Page 13



## Access to HE What people like you applied for in 2023







## Animal studies What people like you applied for in 2023









## Art & Design What people like you applied for in 2023







## Beauty Therapy & Hairdressing What people like you applied for in 2023









### Business







### Child Education









### Construction









### Engineering









# Health & Social Care What people like you applied for in 2023









### Media









### Sport







### Public Services What people

like you applied for in 2023









### Travel & Tourism What people

like you applied for in 2023