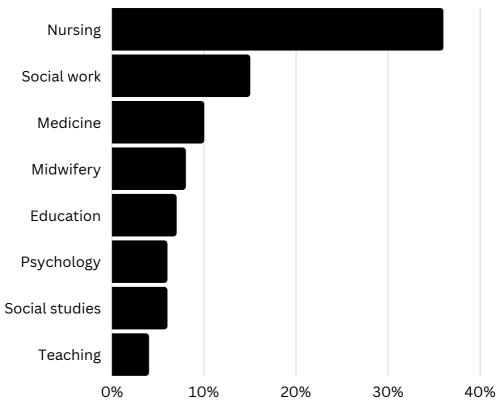

rvices

Travel & Tourism

>>> Quick access Page 1

>>> Quick access Page 2

>>> Quick access Page 3

>>> Quick access Page 4

>>> Quick access Page 5

>>> Quick access Page 6

>>> Quick access Page 7
>>> Quick access Page 8

>>> Quick access Page 9

>>> Quick access Page 10

>>> Quick access Page 11

>>> Quick access Page 12

>>> Quick access Page 13



## Access to HE What people like you applied for in 2023







## Animal studies What people like you applied for in 2023









## Art & Design What people like you applied for in 2023







## Beauty Therapy & Hairdressing What people like you applied for in 2023









### Business







### Child Education









### Construction









### Engineering









# Health & Social Care What people like you applied for in 2023









### Media









### Sport







### Public Services What people

like you applied for in 2023









### Travel & Tourism What people

like you applied for in 2023