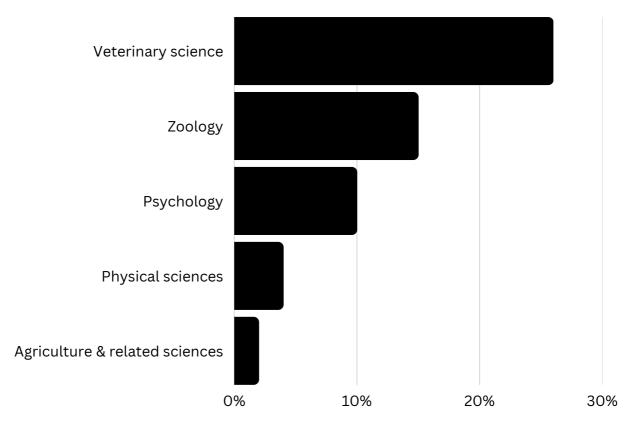

t 2023) by subject area. Click on a course percentage to view a **subject guide** (provided by UCAS)

### Subject area guide:

Access to Higher Education

**Animal Studies** 

Art & Design

Beauty Therapy & Hairdressing

Business

Child Education

Construction

Engineering

Health & Social Care

Media

Sport

Public Services

Travel & Tourism

>>> Quick access Page 1

>>> Quick access Page 2

>>> Quick access Page 3

>>> Quick access Page 4

>>> Quick access Page 5

>>> Quick access Page 6

>>> Quick access Page 7
>>> Quick access Page 8

>>> Quick access Page 9

>>> Quick access Page 10

>>> Quick access Page 11

>>> Quick access Page 12

>>> Quick access Page 13



## Access to HE What people like you applied for in 2023







## Animal studies What people like you applied for in 2023









## Art & Design What people like you applied for in 2023







## Beauty Therapy & Hairdressing What people like you applied for in 2023









### Business







### Child Education









### Construction









### Engineering









# Health & Social Care What people like you applied for in 2023









### Media









### Sport







### Public Services What people

like you applied for in 2023









### Travel & Tourism What people

like you applied for in 2023