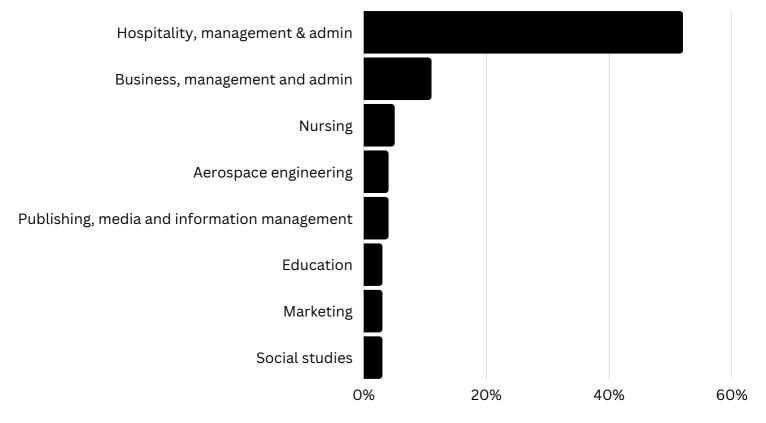

Quick access Page 7
>>> Quick access Page 8

>>> Quick access Page 9

>>> Quick access Page 10

>>> Quick access Page 11

>>> Quick access Page 12

>>> Quick access Page 13



## Access to HE What people like you applied for in 2023







## Animal studies What people like you applied for in 2023









## Art & Design What people like you applied for in 2023







## Beauty Therapy & Hairdressing What people like you applied for in 2023









### Business







### Child Education









### Construction









### Engineering









# Health & Social Care What people like you applied for in 2023









### Media









### Sport







### Public Services What people

like you applied for in 2023









### Travel & Tourism What people

like you applied for in 2023