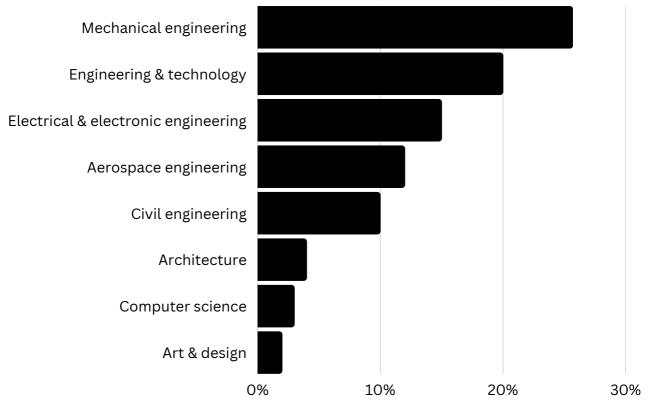

Construction

Engineering

Health & Social Care

Media

Sport

Public Services

Travel & Tourism

>>> Quick access Page 1

>>> Quick access Page 2

>>> Quick access Page 3

>>> Quick access Page 4

>>> Quick access Page 5

>>> Quick access Page 6

>>> Quick access Page 7
>>> Quick access Page 8

>>> Quick access Page 9

>>> Quick access Page 10

>>> Quick access Page 11

>>> Quick access Page 12

>>> Quick access Page 13



## Access to HE What people like you applied for in 2023







## Animal studies What people like you applied for in 2023









## Art & Design What people like you applied for in 2023







## Beauty Therapy & Hairdressing What people like you applied for in 2023









### Business







### Child Education









### Construction









### Engineering









# Health & Social Care What people like you applied for in 2023









### Media









### Sport







### Public Services What people

like you applied for in 2023









### Travel & Tourism What people

like you applied for in 2023