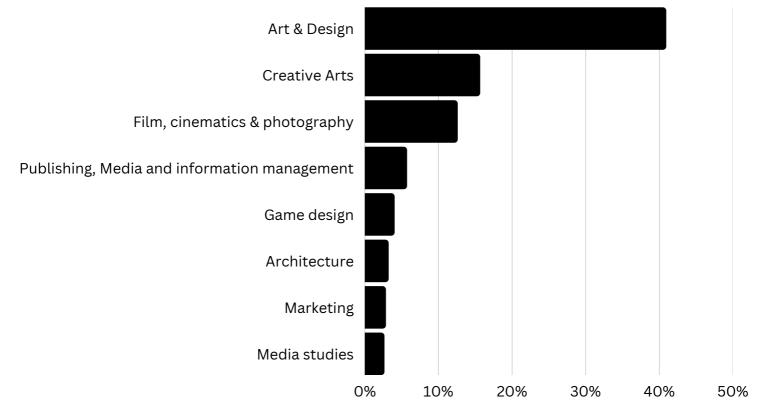

subject guide** (provided by UCAS)

### Subject area guide:

Access to Higher Education

**Animal Studies** 

Art & Design

Beauty Therapy & Hairdressing

Business

Child Education

Construction

Engineering

Health & Social Care

Media

Sport

Public Services

Travel & Tourism

>>> Quick access Page 1

>>> Quick access Page 2

>>> Quick access Page 3

>>> Quick access Page 4

>>> Quick access Page 5

>>> Quick access Page 6

>>> Quick access Page 7
>>> Quick access Page 8

>>> Quick access Page 9

>>> Quick access Page 10

>>> Quick access Page 11

>>> Quick access Page 12

>>> Quick access Page 13



## Access to HE What people like you applied for in 2023







## Animal studies What people like you applied for in 2023









## Art & Design What people like you applied for in 2023







## Beauty Therapy & Hairdressing What people like you applied for in 2023









### Business







### Child Education









### Construction









### Engineering









# Health & Social Care What people like you applied for in 2023









### Media









### Sport







### Public Services What people

like you applied for in 2023









### Travel & Tourism What people

like you applied for in 2023