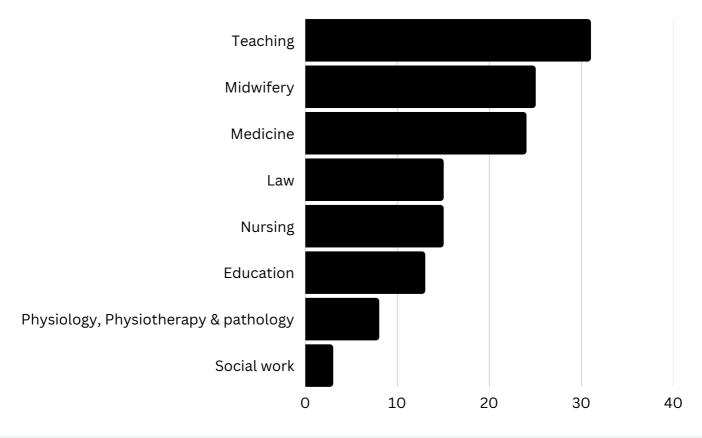

rsity courses** to explore what students applied for (starting Sept 2023) by subject area. Click on a course percentage to view a **subject guide** (provided by UCAS)

### Subject area guide:

Access to Higher Education

**Animal Studies** 

Art & Design

Beauty Therapy & Hairdressing

Business

Child Education

Construction

Engineering

Health & Social Care

Media

Sport

Public Services

Travel & Tourism

>>> Quick access Page 1

>>> Quick access Page 2

>>> Quick access Page 3

>>> Quick access Page 4

>>> Quick access Page 5

>>> Quick access Page 6

>>> Quick access Page 7
>>> Quick access Page 8

>>> Quick access Page 9

>>> Quick access Page 10

>>> Quick access Page 11

>>> Quick access Page 12

>>> Quick access Page 13



## Access to HE What people like you applied for in 2023







## Animal studies What people like you applied for in 2023









## Art & Design What people like you applied for in 2023







## Beauty Therapy & Hairdressing What people like you applied for in 2023









### Business







### Child Education









### Construction









### Engineering









# Health & Social Care What people like you applied for in 2023









### Media









### Sport







### Public Services What people

like you applied for in 2023









### Travel & Tourism What people

like you applied for in 2023